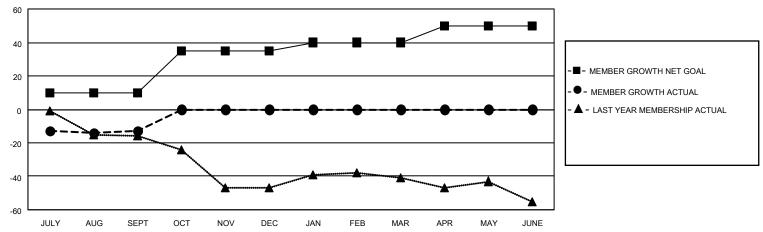

#### GOALS AND ACTUAL MEMBERS CUMULATIVE

| DROPPED CLUBS: 0 |    | 3 CLUBS OF 28 ADDED 1 OR  | GENDER DISTRIBUTION           |              |  |
|------------------|----|---------------------------|-------------------------------|--------------|--|
|                  |    | MORE NEW MEMBERS          | MALE 414 (60.44%)             |              |  |
|                  |    |                           | FEMALE                        | 271 (39.56%) |  |
| DROPPED MEMBERS  |    |                           | NON BINARY                    | 0 (0.00%)    |  |
|                  |    |                           | PREFER NOT TO ANSWER          | 0 (0.00%)    |  |
| DECEASED         | 0  |                           |                               |              |  |
| CLUB CANCELLED   | 0  | CLICK HERE FOR CUMULATIVE | TOTAL FAMILY UNIT MEMBERS 124 |              |  |
| OTHER            | 17 | MEMBERSHIP DATA           |                               |              |  |
| TOTAL            | 17 |                           | FAMILY MEMBERS PAYING HAI     | _F DUES 65   |  |
|                  |    |                           |                               |              |  |

## District 20 R1

| Clubs                 |               |           |               | Members               |                       |                         |                                                    |
|-----------------------|---------------|-----------|---------------|-----------------------|-----------------------|-------------------------|----------------------------------------------------|
| RESULTS FOR 2022-2023 |               |           |               | RESULTS FOR 2022-2023 |                       |                         |                                                    |
| QUARTER               | NEW CLUB GOAL | NEW CLUBS | DROPPED CLUBS | QUARTER MEMB          | ER GROWTH NET<br>GOAL | MEMBER GROWTH<br>ACTUAL | DROPPED<br>MEMBERS ACTUAL<br>(including transfers) |
| JULY/AUG/SEPT         | 0             | 0         | 0             | JULY/AUG/SEPT         | 10                    | 6                       | 17                                                 |
| OCT/NOV/DEC           | 1             | 0         | 0             | OCT/NOV/DEC           | 25                    | 0                       | 0                                                  |
| JAN/FEB/MAR           | 0             | 0         | 0             | JAN/FEB/MAR           | 5                     | 0                       | 0                                                  |
| APR/MAY/JUNE          | 0             | 0         | 0             | APR/MAY/JUNE          | 10                    | 0                       | 0                                                  |